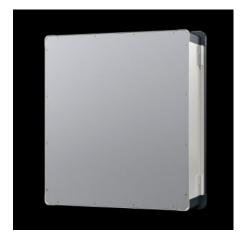

#### CP 6372.561 - Comfort Panel

Aluminium enclosure, high thermal conductivity for optimum passive heat dissipation. Low weight coupled with high stability. Protection category IP 65 to IEC 60 529.

#### **Features**

| Model No.          | CP 6372.561                                                 |
|--------------------|-------------------------------------------------------------|
| Design             | Support arm connection, rectangular 120 x 65 mm             |
| Benefits           | Aluminium enclosure, high thermal conductivity for optimum  |
|                    | passive heat dissipation.                                   |
|                    | Low weight coupled with high stability                      |
|                    | Compatible with all Rittal stand and support arm systems    |
| Material           | Enclosure: Extruded aluminium section                       |
|                    | Corner pieces: Die-cast zinc                                |
|                    | Corner protectors: Plastic                                  |
| General colour     | Natural anodised                                            |
| Colour             | Enclosure: Natural anodised                                 |
|                    | Corner pieces: RAL 7035                                     |
|                    | Corner protectors: similar to RAL 7024                      |
| Supply includes    | Enclosure with cut-out for support arm connection           |
|                    | 3 mm double-bit lock insert may be exchanged for 41 mm lock |
|                    | inserts, plastic handles and T handles, type C              |
|                    | Seals and assembly parts for front panels                   |
|                    | Hinged rear panel, hinging on the longest side              |
| Installation depth | 74 mm                                                       |