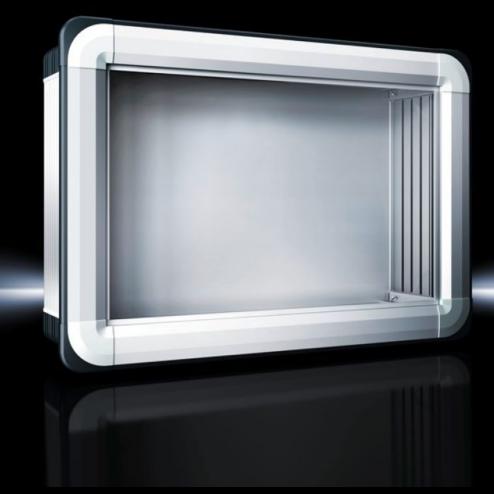

#### CP 6372.561 - Comfort Panel

Aluminium enclosure, high thermal conductivity for optimum passive heat dissipation. Low weight coupled with high stability. Protection category IP 65 to IEC 60 529.

#### **Features**

| Model No.          | CP 6372.561                                                 |
|--------------------|-------------------------------------------------------------|
| Design             | Support arm connection, rectangular 120 x 65 mm             |
| Benefits           | Aluminium enclosure, high thermal conductivity for optimum  |
|                    | passive heat dissipation.                                   |
|                    | Low weight coupled with high stability                      |
|                    | Compatible with all Rittal stand and support arm systems    |
| Material           | Enclosure: Extruded aluminium section                       |
|                    | Corner pieces: Die-cast zinc                                |
|                    | Corner protectors: Plastic                                  |
| General colour     | Natural anodised                                            |
| Colour             | Enclosure: Natural anodised                                 |
|                    | Corner pieces: RAL 7035                                     |
|                    | Corner protectors: similar to RAL 7024                      |
| Supply includes    | Enclosure with cut-out for support arm connection           |
|                    | 3 mm double-bit lock insert may be exchanged for 41 mm lock |
|                    | inserts, plastic handles and T handles, type C              |
|                    | Seals and assembly parts for front panels                   |
|                    | Hinged rear panel, hinging on the longest side              |
| Installation depth | 74 mm                                                       |