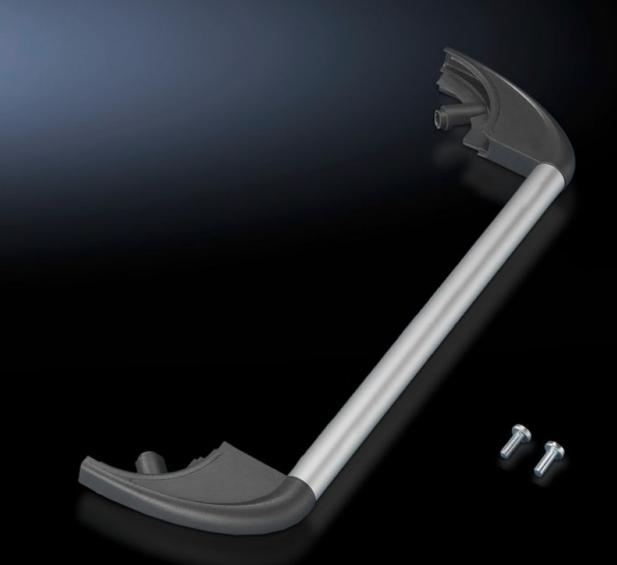

## CP 6375.010 - Handle set

For external mounting on corner pieces, also suitable for retro-fitting.

### Features

| Model No.                | CP 6375.010                                                                                                                                                                               |
|--------------------------|-------------------------------------------------------------------------------------------------------------------------------------------------------------------------------------------|
| Design                   | For horizontal mounting                                                                                                                                                                   |
| Product description      | For external mounting on corner pieces, also suitable for retro-<br>fitting.                                                                                                              |
| Material                 | Handle tube: Aluminium<br>Handle holder: Die-cast zinc<br>Covers: Polyamide                                                                                                               |
| Surface finish           | Handle tube: Natural anodised<br>Handle holder: Powder-coated                                                                                                                             |
| Colour                   | Handle holder: RAL 7024<br>Covers: Similar to RAL 7024                                                                                                                                    |
| Supply includes          | Handle tube, Ø 20mm<br>2 handle holders<br>2 covers<br>Assembly parts                                                                                                                     |
| Note                     | If necessary, the size may be shortened by cutting the handle tube<br>down to size<br>For enclosures with 74mm depth, cannot be mounted on the same<br>side as the support arm connection |
| To fit front panel width | 482.6 mm                                                                                                                                                                                  |
| Packs of                 | 1 pc(s).                                                                                                                                                                                  |
|                          |                                                                                                                                                                                           |