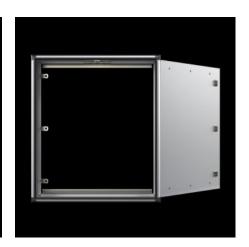

#### **Features**

| Madal Na        | OD 6200 000                                                |
|-----------------|------------------------------------------------------------|
| Model No.       | CP 6380.000                                                |
| Design          | Support arm connection, rectangular 120 x 65 mm            |
| Benefits        | Aluminium enclosure, high thermal conductivity for optimum |
|                 | passive heat dissipation.                                  |
|                 | Low weight coupled with high stability                     |
|                 | Compatible with all Rittal stand and support arm systems   |
| Material        | Enclosure: Extruded aluminium section                      |
|                 | Corner pieces: Die-cast zinc                               |
|                 | Corner protectors: Plastic                                 |
| General colour  | Natural anodised                                           |
| Colour          | Enclosure: Natural anodised                                |
|                 | Corner pieces: RAL 7035                                    |
|                 | Corner protectors: similar to RAL 7024                     |
| Supply includes | Enclosure with hinged rear panel                           |
|                 | Seals                                                      |
| Dimensions      | Width: 526.6 mm                                            |
|                 | Height: 354.3 mm                                           |
|                 | Depth: 110 mm                                              |

### Features

| Installation depth                      | 100 mm                                                                                                                                                                                                                                      |
|-----------------------------------------|---------------------------------------------------------------------------------------------------------------------------------------------------------------------------------------------------------------------------------------------|
| IP protection category to IEC 60<br>529 | IP 65                                                                                                                                                                                                                                       |
| To fit front panel width                | 482.6 mm                                                                                                                                                                                                                                    |
| To fit front panel height               | 310.3 mm                                                                                                                                                                                                                                    |
| Design                                  | Servicing access from the rear                                                                                                                                                                                                              |
| Note                                    | The support arm connection may be swapped over by rotating the enclosure 3 mm double-bit lock insert may be exchanged for 41 mm lock inserts, plastic handles and T handles, type C Hinging of the rear panel on the longest enclosure side |
| Basic material                          | Aluminium                                                                                                                                                                                                                                   |
| Lock                                    | Lock version: Cam<br>Number of locks: 2<br>Lock insert: 3 mm double-bit                                                                                                                                                                     |
| Packs of                                | 1 pc(s).                                                                                                                                                                                                                                    |
| Net weight                              | 5.86                                                                                                                                                                                                                                        |
| Gross weight                            | 6.168                                                                                                                                                                                                                                       |
| Customs tariff number                   | 94032080                                                                                                                                                                                                                                    |
| EAN                                     | 4028177231627                                                                                                                                                                                                                               |
| ETIM 9                                  | EC002504                                                                                                                                                                                                                                    |
| ECLASS 8.0                              | 27180505                                                                                                                                                                                                                                    |
|                                         |                                                                                                                                                                                                                                             |