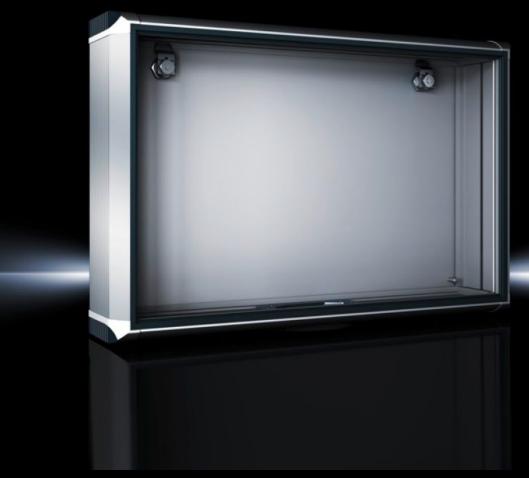

## CP 6380.000 - Optipanel

Aluminium enclosure, high thermal conductivity for optimum passive heat dissipation. For smaller panels and control solutions. Super-slimline design, needs hardly more space than the installed equipment itself.

#### **Features**

| Madal Na        | OD 6200 000                                                |
|-----------------|------------------------------------------------------------|
| Model No.       | CP 6380.000                                                |
| Design          | Support arm connection, rectangular 120 x 65 mm            |
| Benefits        | Aluminium enclosure, high thermal conductivity for optimum |
|                 | passive heat dissipation.                                  |
|                 | Low weight coupled with high stability                     |
|                 | Compatible with all Rittal stand and support arm systems   |
| Material        | Enclosure: Extruded aluminium section                      |
|                 | Corner pieces: Die-cast zinc                               |
|                 | Corner protectors: Plastic                                 |
| General colour  | Natural anodised                                           |
| Colour          | Enclosure: Natural anodised                                |
|                 | Corner pieces: RAL 7035                                    |
|                 | Corner protectors: similar to RAL 7024                     |
| Supply includes | Enclosure with hinged rear panel                           |
|                 | Seals                                                      |
| Dimensions      | Width: 526.6 mm                                            |
|                 | Height: 354.3 mm                                           |
|                 | Depth: 110 mm                                              |