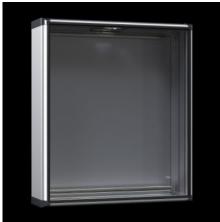

#### **Features**

| Madal Na        | OD 6200 000                                                |
|-----------------|------------------------------------------------------------|
| Model No.       | CP 6380.000                                                |
| Design          | Support arm connection, rectangular 120 x 65 mm            |
| Benefits        | Aluminium enclosure, high thermal conductivity for optimum |
|                 | passive heat dissipation.                                  |
|                 | Low weight coupled with high stability                     |
|                 | Compatible with all Rittal stand and support arm systems   |
| Material        | Enclosure: Extruded aluminium section                      |
|                 | Corner pieces: Die-cast zinc                               |
|                 | Corner protectors: Plastic                                 |
| General colour  | Natural anodised                                           |
| Colour          | Enclosure: Natural anodised                                |
|                 | Corner pieces: RAL 7035                                    |
|                 | Corner protectors: similar to RAL 7024                     |
| Supply includes | Enclosure with hinged rear panel                           |
|                 | Seals                                                      |
| Dimensions      | Width: 526.6 mm                                            |
|                 | Height: 354.3 mm                                           |
|                 | Depth: 110 mm                                              |