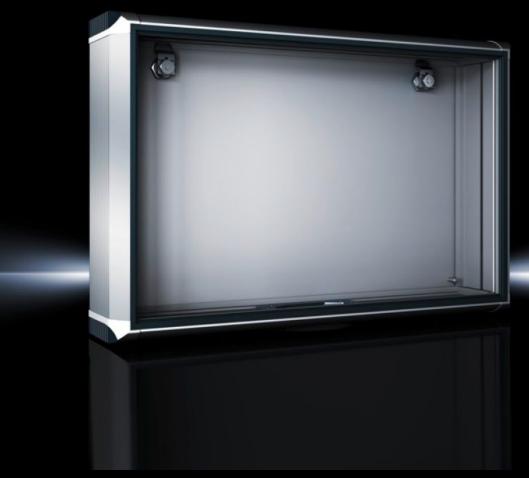

## CP 6380.020 - Optipanel

Aluminium enclosure, high thermal conductivity for optimum passive heat dissipation. For smaller panels and control solutions. Super-slimline design, needs hardly more space than the installed equipment itself.

#### **Features**

| Model No.       | CP 6380.020                                                |
|-----------------|------------------------------------------------------------|
| Design          | Support arm connection, rectangular 120 x 65 mm            |
| Benefits        | Aluminium enclosure, high thermal conductivity for optimum |
|                 | passive heat dissipation.                                  |
|                 | Low weight coupled with high stability                     |
|                 | Compatible with all Rittal stand and support arm systems   |
| Material        | Enclosure: Extruded aluminium section                      |
|                 | Corner pieces: Die-cast zinc                               |
|                 | Corner protectors: Plastic                                 |
| General colour  | Natural anodised                                           |
| Colour          | Enclosure: Natural anodised                                |
|                 | Corner pieces: RAL 7035                                    |
|                 | Corner protectors: similar to RAL 7024                     |
| Supply includes | Enclosure with hinged rear panel                           |
|                 | Seals                                                      |
| Dimensions      | Width: 474 mm                                              |
|                 | Height: 387 mm                                             |
|                 | Depth: 110 mm                                              |