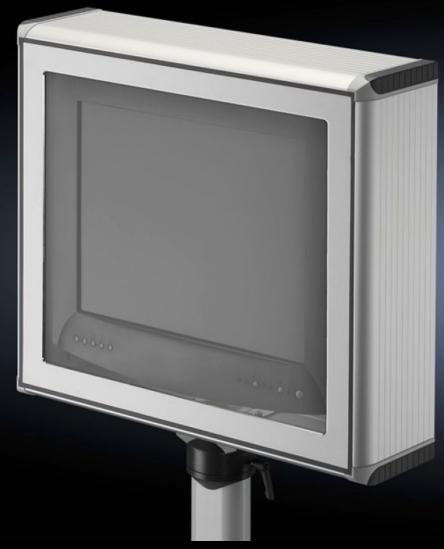

## CP 6380.050 - Optipanel

Aluminium enclosure, high thermal conductivity for optimum passive heat dissipation. For smaller panels and control solutions. Super-slimline design, needs hardly more space than the installed equipment itself.