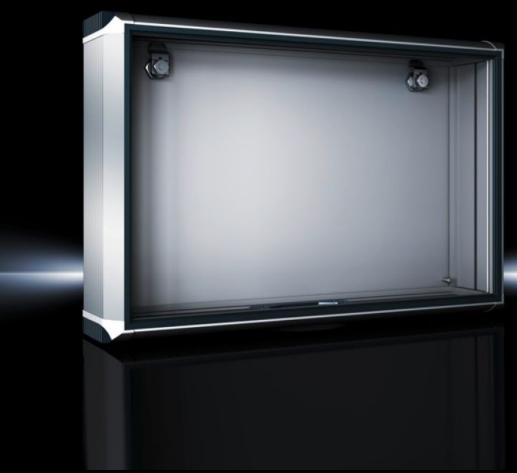

## CP 6380.610 - Optipanel

Aluminium enclosure, high thermal conductivity for optimum passive heat dissipation. For smaller panels and control solutions. Super-slimline design, needs hardly more space than the installed equipment itself.

#### **Features**

| Model No.          | CP 6380.610                                                |
|--------------------|------------------------------------------------------------|
| Design             | Support arm connection Ø 130 mm                            |
| Benefits           | Aluminium enclosure, high thermal conductivity for optimum |
|                    | passive heat dissipation.                                  |
|                    | Low weight coupled with high stability                     |
|                    | Compatible with all Rittal stand and support arm systems   |
| Material           | Enclosure: Extruded aluminium section                      |
|                    | Corner pieces: Die-cast zinc                               |
|                    | Corner protectors: Plastic                                 |
| General colour     | Natural anodised                                           |
| Colour             | Enclosure: Natural anodised                                |
|                    | Corner pieces: RAL 7035                                    |
|                    | Corner protectors: similar to RAL 7024                     |
| Supply includes    | Enclosure with hinged rear panel                           |
|                    | Seals                                                      |
|                    | Seals and assembly parts for front panels                  |
| Installation depth | 150 mm                                                     |
|                    |                                                            |

## Features

| IP protection category to IEC 60<br>529 | IP 65                                                                                                  |
|-----------------------------------------|--------------------------------------------------------------------------------------------------------|
| To fit front panel width                | 520 mm                                                                                                 |
| To fit front panel height               | 600 mm                                                                                                 |
| Design                                  | Servicing access from the rear                                                                         |
| Note                                    | The support arm connection may be swapped over by rotating the enclosure                               |
|                                         | 3 mm double-bit lock insert may be exchanged for 41 mm lock                                            |
|                                         | inserts, plastic handles and T handles, type C Hinging of the rear panel on the longest enclosure side |
|                                         | ——————————————————————————————————————                                                                 |
| Basic material                          | Aluminium                                                                                              |
| Lock                                    | Lock version: Cam                                                                                      |
|                                         | Number of locks: 2                                                                                     |
|                                         | Lock insert: 3 mm double-bit                                                                           |
| Packs of                                | 1 pc(s).                                                                                               |
| Net weight                              | 11.542                                                                                                 |
| Gross weight                            | 12.149                                                                                                 |
| Customs tariff number                   | 94032080                                                                                               |
| EAN                                     | 4028177663206                                                                                          |
| ETIM 9                                  | EC002504                                                                                               |
| ECLASS 8.0                              | 27180505                                                                                               |
|                                         |                                                                                                        |