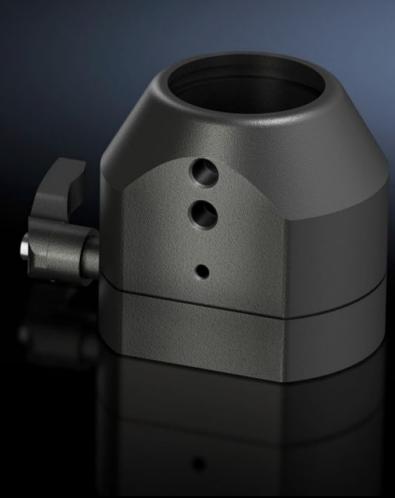

# CP 6501.050 - Coupling CP 40, steel for support arm connection 90 x 71 mm

For swivel mounting of the enclosure on the vertical section of the support arm system 40.

#### **Features**

| Model No.                  | CP 6501.050                                |
|----------------------------|--------------------------------------------|
| Material                   | Zinc                                       |
| Surface finish             | Textured paint                             |
| Colour                     | RAL 7024                                   |
| Rotating/tilting           | Yes                                        |
| Rotation angle/swivel area | approx. 305°, lockable via clamping levers |
| Packs of                   | 1 pc(s).                                   |
| Net weight                 | 1.18                                       |
| Gross weight               | 1.32                                       |
| Customs tariff number      | 79070000                                   |
| EAN                        | 4028177262911                              |
| ETIM 9                     | EC000882                                   |
| ECLASS 8.0                 | 27400556                                   |