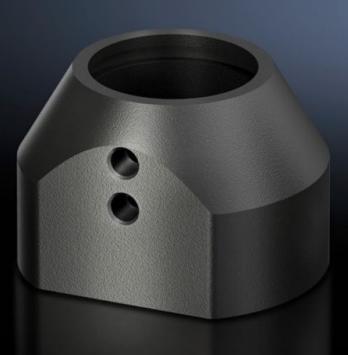

# CP 6501.070 - Attachment CP 40, steel for support arm connection 90 x 71 mm

For rigid fastening of the enclosure to the support arm system 40.

#### Features

| Model No.             | CP 6501.070    |
|-----------------------|----------------|
| Material              | Cast aluminium |
| Surface finish        | Textured paint |
| Colour                | RAL 7024       |
| Rifid y/n             | Yes            |
| Packs of              | 1 pc(s).       |
| Net weight            | 0.9            |
| Gross weight          | 0.952          |
| Customs tariff number | 79070000       |
| EAN                   | 4028177262935  |
| ETIM 9                | EC000882       |
| ECLASS 8.0            | 27400556       |