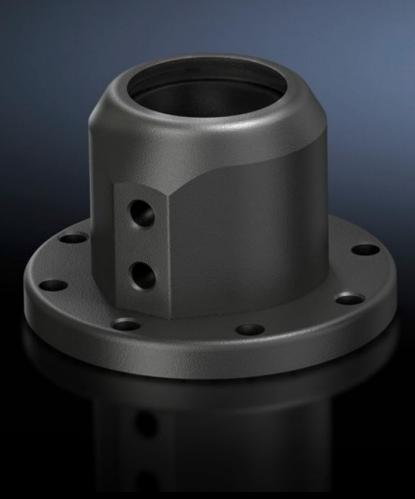

## CP 6501.110 - Wall/base mounting bracket, CP 40, steel

For rigid attachment of the support arm system to vertical or horizontal surfaces.

### **Features**

| Model No.             | CP 6501.110    |
|-----------------------|----------------|
| Material              | Cast aluminium |
| Surface finish        | Textured paint |
| Colour                | RAL 7024       |
| Rifid y/n             | Yes            |
| Packs of              | 1 pc(s).       |
| Net weight            | 0.56           |
| Gross weight          | 0.68           |
| Customs tariff number | 83024900       |
| EAN                   | 4028177263314  |
| ETIM 9                | EC000882       |
| ECLASS 8.0            | 27400556       |
|                       |                |