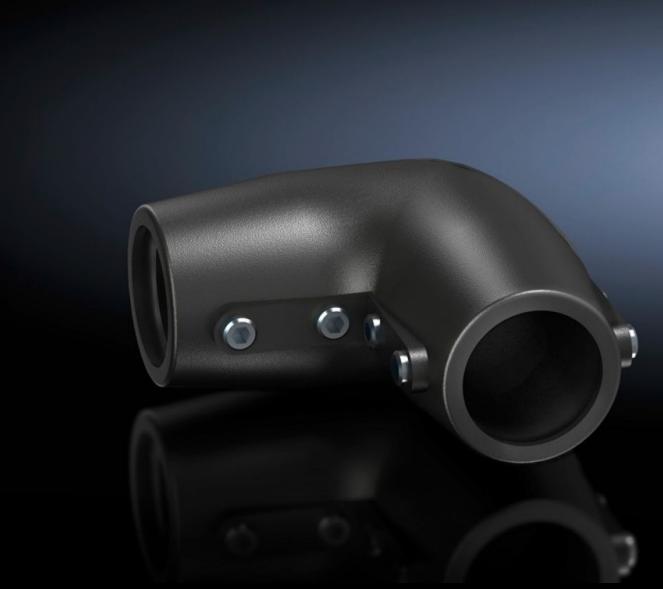

## CP 6501.140 - Angle piece 90° CP 40, steel

For connecting horizontal and vertical support arm components.

#### **Features**

| Model No.             | CP 6501.140    |
|-----------------------|----------------|
| Material              | Cast aluminium |
| Surface finish        | Textured paint |
| Colour                | RAL 7024       |
| Rifid y/n             | Yes            |
| Packs of              | 1 pc(s).       |
| Net weight            | 0.92           |
| Gross weight          | 1.12           |
| Customs tariff number | 73269098       |
| EAN                   | 4028177436060  |
| ETIM 9                | EC000882       |
| ECLASS 8.0            | 27400556       |