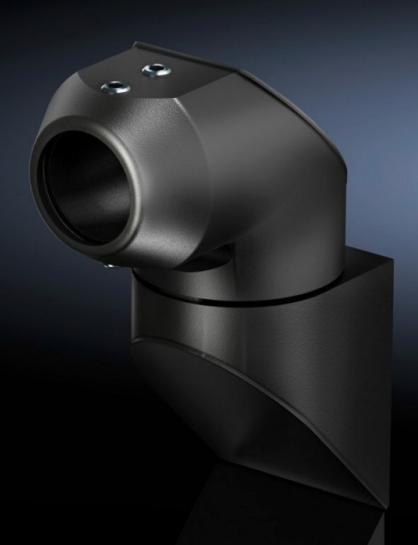

## CP 6501.150 Wall-mounted hinge CP, 40, steel

IT INFRASTRUCTURE SOFTWARE & SERVICES

CLIMATE CONTROL

State: 11/09/2025 (Source: rittal.com/ie-en)

POWER DISTRIBUTION

FRIEDHELM LOH GROUP

ENCLOSURES

## CP 6501.150 - Wall-mounted hinge CP, 40, steel

For swivel mounting of the support arm on vertical surfaces.

## Features

| CP 6501.150<br>Cast aluminium<br>Textured paint             |
|-------------------------------------------------------------|
|                                                             |
| Textured paint                                              |
|                                                             |
| RAL 7024                                                    |
| Yes                                                         |
| approx. 330°, provided the top joint is able to move freely |
| 1 pc(s).                                                    |
| 2.119                                                       |
| 2.128                                                       |
| 76169990                                                    |
| 4028177436077                                               |
| EC000882                                                    |
| 27400556                                                    |
|                                                             |