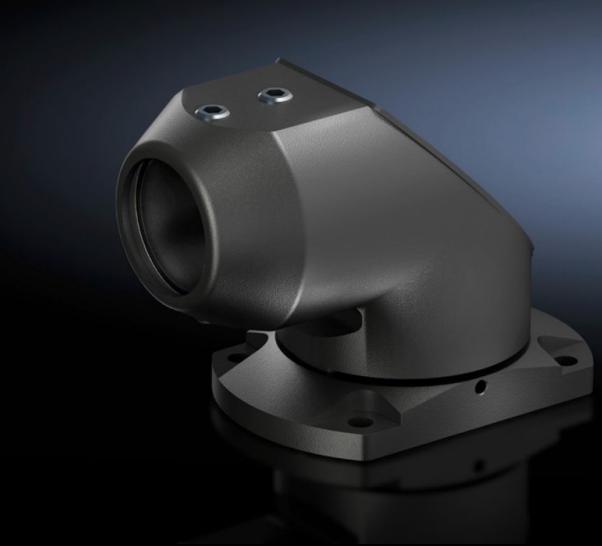

## CP 6501.160 - Top-mounted joint CP 40, steel

For swivel mounting of the support arm system on horizontal surfaces – also suitable for suspending from the ceiling.

### **Features**

| Model No.                  | CP 6501.160    |
|----------------------------|----------------|
| Material                   | Cast aluminium |
| Surface finish             | Textured paint |
| Colour                     | RAL 7024       |
| Rotating/tilting           | Yes            |
| Rotation angle/swivel area | approx. 300°   |
| Packs of                   | 1 pc(s).       |
| Net weight                 | 1.699          |
| Gross weight               | 1.735          |
| Customs tariff number      | 76169990       |
| EAN                        | 4028177436084  |
| ETIM 9                     | EC000882       |
| ECLASS 8.0                 | 27400556       |