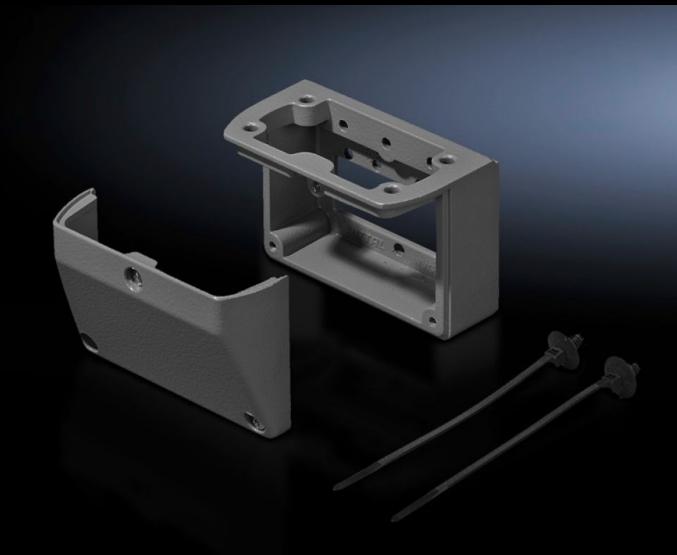

# CP 6508.010 - Connection console for support arm connection 120 x 65 mm

For rear connection of slimline operating housings. Removable lid for simple cable entry

#### **Features**

| Model No.             | CP 6508.010                                                                                                                 |
|-----------------------|-----------------------------------------------------------------------------------------------------------------------------|
| Design                | Connection to Rittal support arm systems CP 40 CP 60 CP 120 via adaptor from support arm connection Ø 130 mm to 120 x 65 mm |
| Product description   | For rear connection of slimline operating housings. Removable lid for simple cable entry.                                   |
| Material              | Cast aluminium                                                                                                              |
| Colour                | Console, cover: RAL 7024                                                                                                    |
| Supply includes       | 2 cable ties<br>Seal and assembly parts                                                                                     |
| Rifid y/n             | Yes                                                                                                                         |
| Note                  | Depending on the application, an attachment or coupling is required                                                         |
| Packs of              | 1 pc(s).                                                                                                                    |
| Net weight            | 0.659                                                                                                                       |
| Gross weight          | 0.685                                                                                                                       |
| Customs tariff number | 76169990                                                                                                                    |