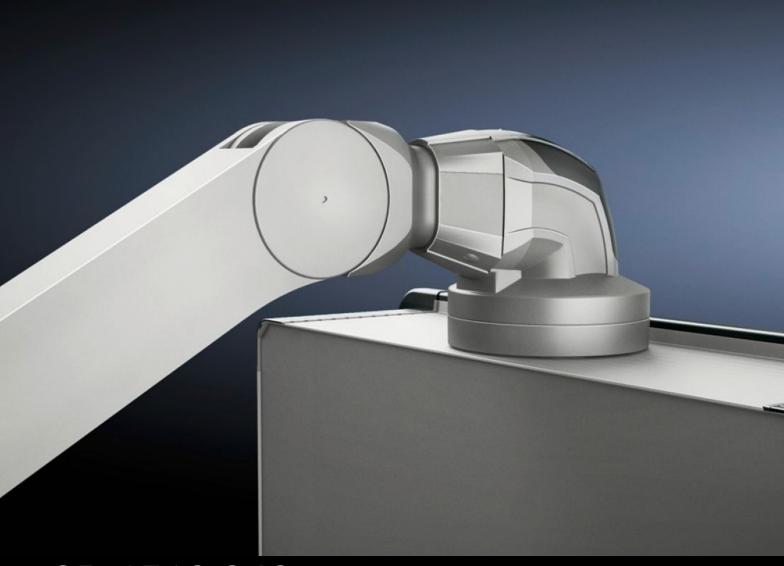

# CP 6510.340 - Support arm, height-adjustable for support arm systems CP 120

Offers enhanced ergonomics

#### **Features**

| Model No.            | CP 6510.340                                                                                                                                                                                                                                                                                                                                                                                                  |
|----------------------|--------------------------------------------------------------------------------------------------------------------------------------------------------------------------------------------------------------------------------------------------------------------------------------------------------------------------------------------------------------------------------------------------------------|
| Product description  | Offers enhanced ergonomics thanks to adjustment range for tall and short operators, for seated and standing work adjustable to up to 800 mm as required via an adjustment screw at the front of the support arm. Clip-off plastic panels for access to integral cable routing.                                                                                                                               |
| Benefits             | Precise coordination of the compression spring to the enclosure weight via an adjusting screw at the rear of the support arm Complete functional reliability – if the compression spring breaks, the arm will remain in position  Tilting angle of the mounted enclosure is identical in every height position  Cables with connectors such as DVI, VGA are easily inserted Integral locking in three stages |
| Colour               | RAL 9006                                                                                                                                                                                                                                                                                                                                                                                                     |
| Supply includes      | Assembly parts                                                                                                                                                                                                                                                                                                                                                                                               |
| Length               | 1,090 mm                                                                                                                                                                                                                                                                                                                                                                                                     |
| Installation options | Maximum cross-section for cable entry 18 x 39 mm<br>Maximum number of cables that may be inserted: 3x Ø 7 mm and<br>2x Ø 8.5 mm                                                                                                                                                                                                                                                                              |
| Note on Model No.    | Weight range applies to configured enclosure and vertical support section.                                                                                                                                                                                                                                                                                                                                   |
| Dimensions           | Length: 1,090 mm                                                                                                                                                                                                                                                                                                                                                                                             |
| Load capacity        | 20 kg40 kg                                                                                                                                                                                                                                                                                                                                                                                                   |
| Packs of             | 1 pc(s).                                                                                                                                                                                                                                                                                                                                                                                                     |
| Net weight           | 18.257                                                                                                                                                                                                                                                                                                                                                                                                       |

#### Tender text

Support arm, height adjustable for support arm systems CP 120 Support arm, height adjustable offers enhanced ergonomics thanks to Adjustment range, for tall and short operators, for seated and standing work. Adjustable to a maximum of 800 mm as required via an adjusting screw at the front of the support arm. Complete functional reliability - if the compression spring breaks, the arm will remain in position. Clip-off plastic panels for access to integral cable routing. Tilting angle of the mounted enclosure is identical in every height position.