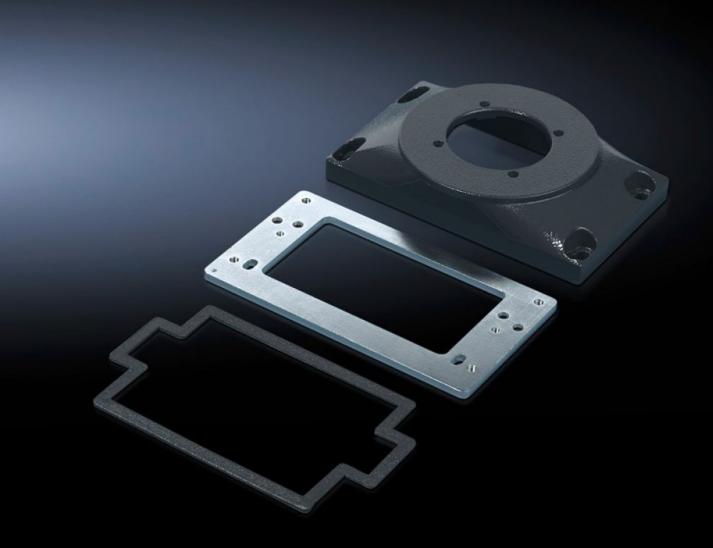

## CP 6528.210 - Connection plates CP-L with reinforcement plate

Connection plate for easy mounting of the command panel on support arm/pedestal.

## **Features**

| Model No.             | CP 6528.210                                                                                 |
|-----------------------|---------------------------------------------------------------------------------------------|
| Product description   | For easy mounting of the command panel on support arm/pedestal. More space for cable entry. |
| Material              | Connection plate: Cast aluminium<br>Reinforcement plate: Sheet steel, 6 mm                  |
| Colour                | RAL 7024                                                                                    |
| Supply includes       | Seals<br>Assembly parts                                                                     |
| Packs of              | 1 pc(s).                                                                                    |
| Net weight            | 1.18                                                                                        |
| Gross weight          | 1.602                                                                                       |
| Customs tariff number | 73269098                                                                                    |
| EAN                   | 4028177267725                                                                               |
| ECLASS 8.0            | 27189263                                                                                    |