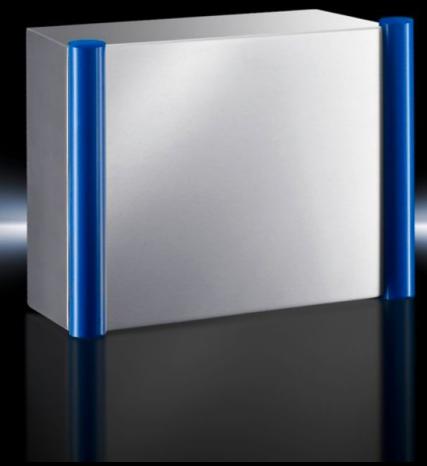

# CP 6536.010 - Command panel housing with door Stainless steel

Command panel housing with door made from stainless steel 1.4301 (AISI 304), with handle strips made from plastic approved for use with foodstuffs. May be combined with support arm system CP40, stainless steel.

#### **Features**

| Model No.       | CP 6536.010                                                                                                              |
|-----------------|--------------------------------------------------------------------------------------------------------------------------|
| Design          | With support arm connection CP 40, stainless steel                                                                       |
| Material        | Enclosure and door: Stainless steel 1.4301 (AISI 304) Handle strips: Plastic approved for use with foodstuffs, dyed blue |
| Surface finish  | Brushed, grain 400                                                                                                       |
| General colour  | Stainless steel                                                                                                          |
| Colour          | Handle strips: similar to RAL 5002                                                                                       |
| Supply includes | Enclosure of all-round solid construction                                                                                |
|                 | Cut-out and reinforcement for support arm system CP 40 stainless steel                                                   |
|                 | Fastener with guide plate                                                                                                |
|                 | Door with sealing frame and side handle strips                                                                           |
|                 | Lock: 3 mm double-bit                                                                                                    |
| Dimensions      | Width: 400 mm                                                                                                            |
|                 | Height: 300 mm                                                                                                           |
|                 | Depth: 150 mm                                                                                                            |