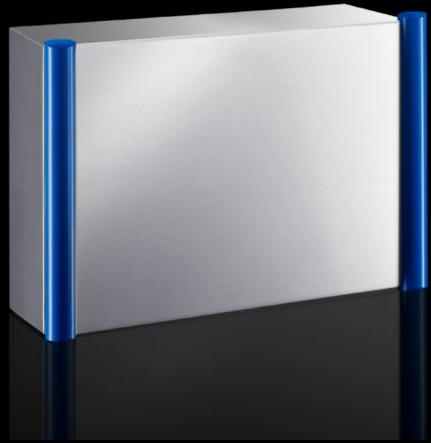

# CP 6539.010 - Command panel housing with door Stainless steel

Command panel housing with door made from stainless steel 1.4301 (AISI 304), with handle strips made from plastic approved for use with foodstuffs. May be combined with support arm system CP40, stainless steel.

#### **Features**

| Model No.       | CP 6539.010                                                                                                              |
|-----------------|--------------------------------------------------------------------------------------------------------------------------|
| Design          | With support arm connection CP 40, stainless steel                                                                       |
| Material        | Enclosure and door: Stainless steel 1.4301 (AISI 304) Handle strips: Plastic approved for use with foodstuffs, dyed blue |
| Surface finish  | Brushed, grain 400                                                                                                       |
| General colour  | Stainless steel                                                                                                          |
| Colour          | Handle strips: similar to RAL 5002                                                                                       |
| Supply includes | Enclosure of all-round solid construction                                                                                |
|                 | Cut-out and reinforcement for support arm system CP 40 stainless steel                                                   |
|                 | Fastener with guide plate                                                                                                |
|                 | Door with sealing frame and side handle strips                                                                           |
|                 | Lock: 3 mm double-bit                                                                                                    |
| Dimensions      | Width: 600 mm                                                                                                            |
|                 | Height: 400 mm                                                                                                           |
|                 | Depth: 150 mm                                                                                                            |