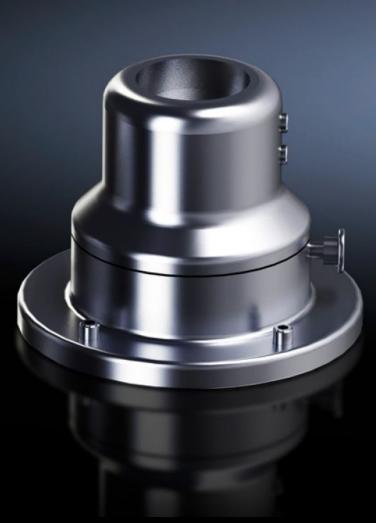

## CP 6663.400 - Wall/base mounting bracket, swivel, CP 40, stainless steel

For swivel mounting of the support arm system to vertical or horizontal surfaces.

## **Features**

| Model No.                            | CP 6663.400                                                  |
|--------------------------------------|--------------------------------------------------------------|
| Design                               | Front, hole Ø 9 mm                                           |
| Material                             | Stainless steel 1.4305 (AISI 303)                            |
| IP protection category to IEC 60 529 | IP 66 to IEC 60 529, 2014-09<br>IP X9 to IEC 60 529, 2014-09 |
| Rotating/tilting                     | Yes                                                          |
| Rotation angle/swivel area           | Approx. 350°, lockable via knurled screws                    |
| Packs of                             | 1 pc(s).                                                     |
| Net weight                           | 4.292                                                        |
| Gross weight                         | 4.68                                                         |
| Customs tariff number                | 73182900                                                     |
| EAN                                  | 4028177122222                                                |
| ETIM 9                               | EC000882                                                     |
| ECLASS 8.0                           | 27400556                                                     |
|                                      |                                                              |