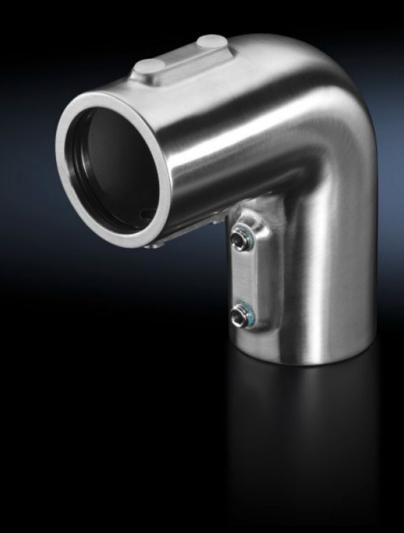

# CP 6664.300 Angle piece 90° CP 40, stainless steel

State: 9/08/2025 (Source: rittal.com/ie-en)

## CP 6664.300 - Angle piece 90° CP 40, stainless steel

For connecting horizontal and vertical support arm components.