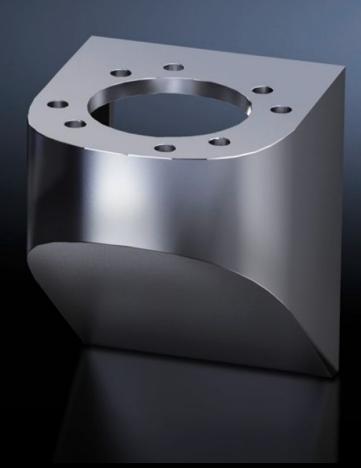

# CP 6665.000 Wall console CP 40, stainless steel

State: 11/09/2025 (Source: rittal.com/ie-en)

# CP 6665.000 - Wall console CP 40, stainless steel