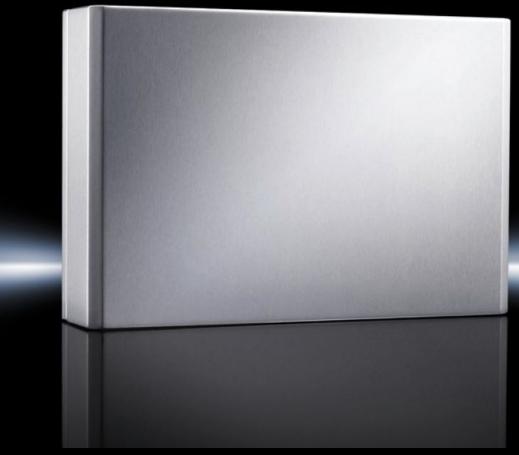

#### CP 6681.000 - Premium Panel Stainless steel

Premium Panel made of stainless steel 1.4301 (AISI 304), resistant to high-pressure cleaning.

#### **Features**

| Model No.                            | CP 6681.000                                                                                                                                                                                                                                                                                    |
|--------------------------------------|------------------------------------------------------------------------------------------------------------------------------------------------------------------------------------------------------------------------------------------------------------------------------------------------|
| Design                               | With support arm connection CP 40, stainless steel                                                                                                                                                                                                                                             |
| Benefits                             | Resistant to high-pressure cleaning: The seal lies between two surfaces and is optimally compressed by the screw fastening. Suitable for clean room use: Screw fastening to comply with high standards in the food industry. With plastic stoppers on the inside or hex screws on the outside. |
| Material                             | Stainless steel 1.4301 (AISI 304)                                                                                                                                                                                                                                                              |
| Surface finish                       | Brushed, grain 400                                                                                                                                                                                                                                                                             |
| Dimensions                           | Width: 530 mm<br>Height: 360 mm<br>Depth: 120 mm                                                                                                                                                                                                                                               |
| IP protection category to IEC 60 529 | IP 66<br>IP X9                                                                                                                                                                                                                                                                                 |
| To fit support arm connection        | Top or bottom (by rotating the enclosure)                                                                                                                                                                                                                                                      |
| Cleanroom class                      | Air purity class 1 to DIN EN ISO 14 644-1                                                                                                                                                                                                                                                      |
| Basic material                       | Stainless steel 1.4301 (AISI 304)                                                                                                                                                                                                                                                              |
| Packs of                             | 1 pc(s).                                                                                                                                                                                                                                                                                       |
| ·                                    |                                                                                                                                                                                                                                                                                                |