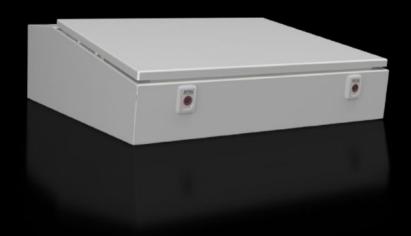

## CX 6710.000 - CX desk unit

Four widths form the bridge to two- or three-piece assembly of the CX console system.

#### **Features**

| Model No.       | CX 6710.000                                                                                                                                                                                             |
|-----------------|---------------------------------------------------------------------------------------------------------------------------------------------------------------------------------------------------------|
| Design          | Desk section                                                                                                                                                                                            |
| Material        | Enclosure: Sheet steel 1.5 mm<br>Console lid: Sheet steel 2.0 mm, all-round foamed-in PU seal                                                                                                           |
| Surface finish  | Enclosure and cover: Dipcoat primed, powder-coated on the outside, textured paint                                                                                                                       |
| Colour          | RAL 7035                                                                                                                                                                                                |
| Supply includes | Enclosure Cover hinged at rear, 2 stays with automatic locking. Automatic unlocking on the left, manual unlocking on the right Opening for running cables into the enclosure base Lock: 3 mm double-bit |
| Dimensions      | Width: 600 mm<br>Depth: 745 mm                                                                                                                                                                          |
| Height, front   | 130 mm                                                                                                                                                                                                  |
| Height rear     | 200 mm                                                                                                                                                                                                  |
| IK Code         | IK10                                                                                                                                                                                                    |
|                 |                                                                                                                                                                                                         |