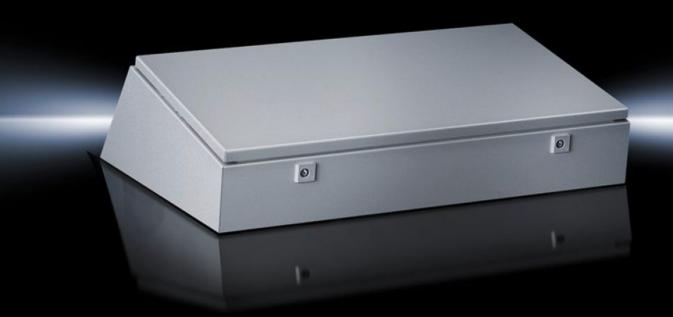

### TP 6715.500 - Desk units for 3-part assembly

Four widths form the bridge for a three-piece configuration of the TopConsole system.

#### **Features**

| Model No.                            | TP 6715.500                                                                                                                                                                       |
|--------------------------------------|-----------------------------------------------------------------------------------------------------------------------------------------------------------------------------------|
| Material                             | Enclosure: Sheet steel 1.5 mm<br>Door and console cover: Sheet steel, 2.0 mm, all-round foamed-in<br>PU seal                                                                      |
| Surface finish                       | Dipcoat-primed, powder-coated on the outside, textured paint                                                                                                                      |
| Colour                               | RAL 7035                                                                                                                                                                          |
| Supply includes                      | Enclosure Cover hinged at rear, 2 stays with automatic locking. Automatic unlocking on the left, manual unlocking on the right Opening for running cables into the enclosure base |
| IK Code                              | IK08                                                                                                                                                                              |
| Basic material                       | Sheet steel                                                                                                                                                                       |
| Dimensions                           | Width: 800 mm<br>Height: 235 mm<br>Depth: 730 mm                                                                                                                                  |
| IP protection category to IEC 60 529 | IP 55                                                                                                                                                                             |
| Protection category NEMA             | NEMA 12                                                                                                                                                                           |
| Packs of                             | 1 pc(s).                                                                                                                                                                          |
| Net weight                           | 21                                                                                                                                                                                |
| Gross weight                         | 22                                                                                                                                                                                |
| Customs tariff number                | 94032080                                                                                                                                                                          |
| EAN                                  | 4028177554238                                                                                                                                                                     |
| ETIM 9                               | EC000784                                                                                                                                                                          |
| ECLASS 8.0                           | 27180504                                                                                                                                                                          |
|                                      |                                                                                                                                                                                   |