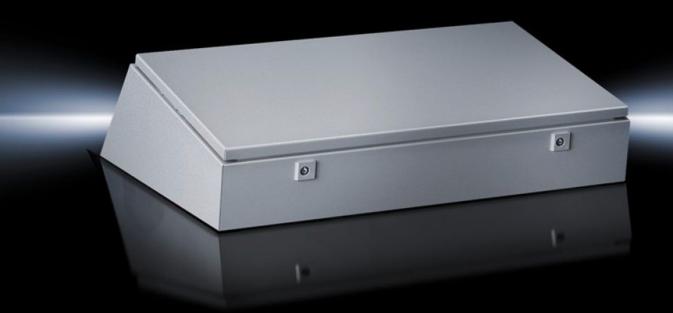

### TP 6716.500 - Desk units for 3-part assembly

Four widths form the bridge for a three-piece configuration of the TopConsole system.

#### **Features**

| Model No.                            | TP 6716.500                                                                                                                                                                       |
|--------------------------------------|-----------------------------------------------------------------------------------------------------------------------------------------------------------------------------------|
| Material                             | Enclosure: Sheet steel 1.5 mm<br>Door and console cover: Sheet steel, 2.0 mm, all-round foamed-ir<br>PU seal                                                                      |
| Surface finish                       | Dipcoat-primed, powder-coated on the outside, textured paint                                                                                                                      |
| Colour                               | RAL 7035                                                                                                                                                                          |
| Supply includes                      | Enclosure Cover hinged at rear, 2 stays with automatic locking. Automatic unlocking on the left, manual unlocking on the right Opening for running cables into the enclosure base |
| IK Code                              | IK08                                                                                                                                                                              |
| Basic material                       | Sheet steel                                                                                                                                                                       |
| Dimensions                           | Width: 1,200 mm<br>Height: 235 mm<br>Depth: 730 mm                                                                                                                                |
| IP protection category to IEC 60 529 | IP 55                                                                                                                                                                             |
| Protection category NEMA             | NEMA 12                                                                                                                                                                           |
| Packs of                             | 1 pc(s).                                                                                                                                                                          |
| Net weight                           | 31.35                                                                                                                                                                             |
| Gross weight                         | 34.3                                                                                                                                                                              |
| Customs tariff number                | 94032080                                                                                                                                                                          |
| EAN                                  | 4028177554245                                                                                                                                                                     |
| ETIM 9                               | EC000784                                                                                                                                                                          |
| ECLASS 8.0                           | 27180504                                                                                                                                                                          |
|                                      |                                                                                                                                                                                   |