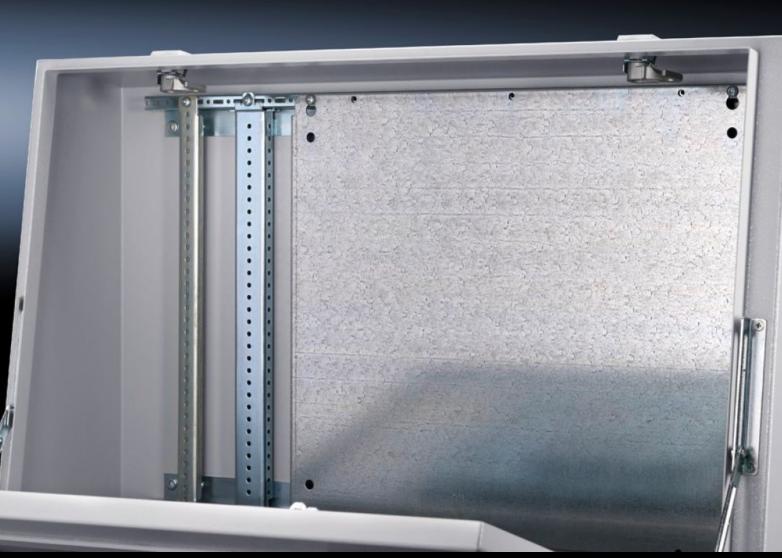

## TP 6730.330 - Partial mounting plates, locatable into rails for TP, TS, VX SE

For the installation in console and desk unit on the interior installation system rails.

#### **Features**

| TP 6730.330                                                                                                                                                                                                                                   |
|-----------------------------------------------------------------------------------------------------------------------------------------------------------------------------------------------------------------------------------------------|
| 11 0700.000                                                                                                                                                                                                                                   |
| For easy mounting on pre-fitted assembly screws.                                                                                                                                                                                              |
| Sheet steel                                                                                                                                                                                                                                   |
| Zinc-plated                                                                                                                                                                                                                                   |
| Assembly parts                                                                                                                                                                                                                                |
| Console and desk unit on the interior installation system rails Punched sections with mounting flanges or support strips fitted to the side of the pedestal in the depth Other enclosures mounted on rails with 25 mm pitch pattern punchings |
| Bayable by screw-fastening at the sides  Maximum installation width for partial mounting plates = console width minus 100 mm  For TP, the rail for interior installation TP is additionally required                                          |
| Width: 500 mm<br>Height: 437 mm                                                                                                                                                                                                               |
| Enclosure type: TP<br>TS<br>VX SE                                                                                                                                                                                                             |
| 1 pc(s).                                                                                                                                                                                                                                      |
| 4.6                                                                                                                                                                                                                                           |
| 4.78                                                                                                                                                                                                                                          |
| 18.3 kg CO2 eq (Cat B)                                                                                                                                                                                                                        |
| Category B: PCF value (cradle-to-gate) based on the product weight approximately calculated and self-declared                                                                                                                                 |
|                                                                                                                                                                                                                                               |