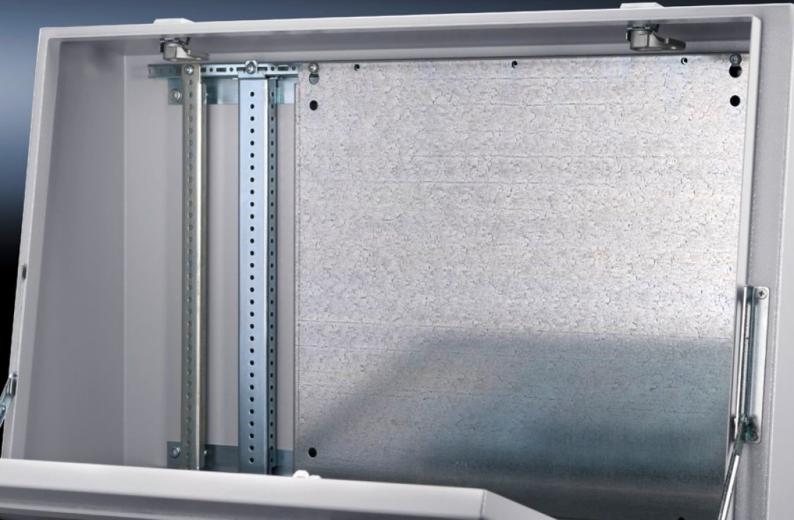

# TP 6730.340 - Partial mounting plates, locatable into rails for TP, TS, VX SE

For the installation in console and desk unit on the interior installation system rails.

### Features

| Model No.                     | TP 6730.340                                                                                                                                                                                                                                               |
|-------------------------------|-----------------------------------------------------------------------------------------------------------------------------------------------------------------------------------------------------------------------------------------------------------|
| Product description           | For easy mounting on pre-fitted assembly screws.                                                                                                                                                                                                          |
| Material                      | Sheet steel                                                                                                                                                                                                                                               |
| Surface finish                | Zinc-plated                                                                                                                                                                                                                                               |
| Supply includes               | Assembly parts                                                                                                                                                                                                                                            |
| Installation options          | Console and desk unit on the interior installation system rails<br>Punched sections with mounting flanges or support strips fitted to<br>the side of the pedestal in the depth<br>Other enclosures mounted on rails with 25 mm pitch pattern<br>punchings |
| Note                          | Bayable by screw-fastening at the sides<br>Maximum installation width for partial mounting plates = console<br>width minus 100 mm<br>For TP, the rail for interior installation TP is additionally required                                               |
| Dimensions                    | Width: 700 mm<br>Height: 437 mm                                                                                                                                                                                                                           |
| To fit                        | Enclosure type: TP<br>TS<br>VX SE                                                                                                                                                                                                                         |
| Packs of                      | 1 pc(s).                                                                                                                                                                                                                                                  |
| Net weight                    | 6.455                                                                                                                                                                                                                                                     |
| Gross weight                  | 6.795                                                                                                                                                                                                                                                     |
| PCF per pack (cradle-to-gate) | 25.5 kg CO2 eq (Cat B)                                                                                                                                                                                                                                    |
| Note on PCF category          | Category B: PCF value (cradle-to-gate) based on the product weigh approximately calculated and self-declared                                                                                                                                              |