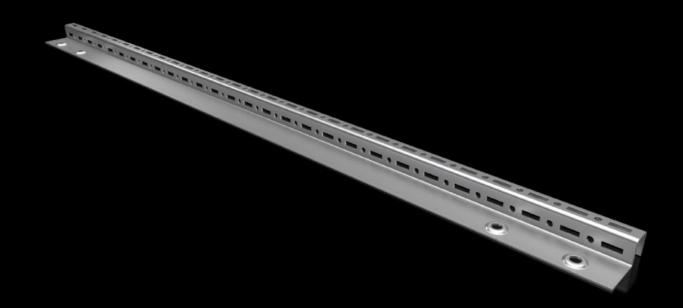

## SZ 6730.710 - Rail for interior installation

For mounting on the existing threaded bolts. With system punchings on three sides.

## **Features**

| Model No.             | SZ 6730.710                                                                                                                              |
|-----------------------|------------------------------------------------------------------------------------------------------------------------------------------|
| Material              | Sheet steel                                                                                                                              |
| Surface finish        | Zinc-plated                                                                                                                              |
| Supply includes       | Assembly parts                                                                                                                           |
| Length                | 700 mm                                                                                                                                   |
| Assembly instruction  | To configure the 1600 mm wide CX console and desk units and lid, you will need 2x CX interior installation rails, each 800 mm in length. |
| Note                  | Please observe the assembly instructions or PE conductor brochure for the relevant enclosure or case system.                             |
| To fit                | Enclosure type: CX one-piece console CX desk unit CX pedestal Width: = 800 mm                                                            |
|                       | Height: = 970 mm                                                                                                                         |
| Packs of              | 4 pc(s).                                                                                                                                 |
| Net weight            | 2                                                                                                                                        |
| Gross weight          | 2.315                                                                                                                                    |
| Customs tariff number | 73269098                                                                                                                                 |
| EAN                   | 4028177983564                                                                                                                            |
| ETIM 9                | EC002620                                                                                                                                 |
| ECLASS 8.0            | 27189234                                                                                                                                 |
|                       |                                                                                                                                          |