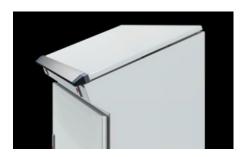

## CX 6730.800 - CX aluminium strip

Prevents wiring plans etc. from slipping off, and allows retrospective external mounting on CX desk units, consoles and one-piece consoles.