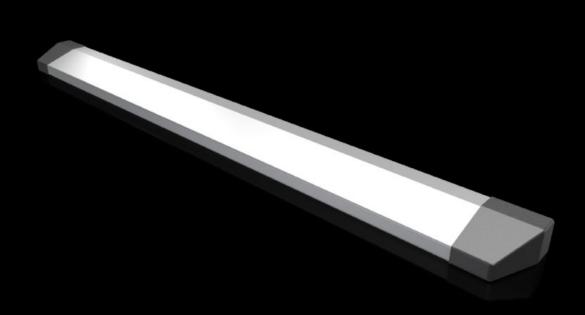

## CX 6730.800 - CX aluminium strip

Prevents wiring plans etc. from slipping off, and allows retrospective external mounting on CX desk units, consoles and one-piece consoles.