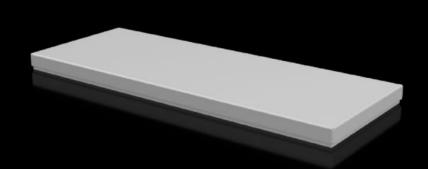

## CX 6730.810 - Cover plate For CX console system

To seal the roof opening of CX pedestals and desk units.

#### **Features**

| Model No.                               | CX 6730.810                                     |
|-----------------------------------------|-------------------------------------------------|
| Material                                | Sheet steel                                     |
| Surface finish                          | Textured paint                                  |
| Colour                                  | RAL 7035                                        |
| Supply includes                         | Assembly parts                                  |
| To fit                                  | Enclosure type: CX desk unit<br>Width: = 600 mm |
| Protection category NEMA                | NEMA 1<br>NEMA 12                               |
| IP protection category to IEC 60<br>529 | IP 55                                           |
| Packs of                                | 1 pc(s).                                        |
| Net weight                              | 2.8                                             |
| Gross weight                            | 2.923                                           |
| Customs tariff number                   | 94039910                                        |
| EAN                                     | 4028177983465                                   |
| ETIM 9                                  | EC000784                                        |
| ETIM 8                                  | EC000784                                        |
| ECLASS 8.0                              | 27180504                                        |
|                                         |                                                 |