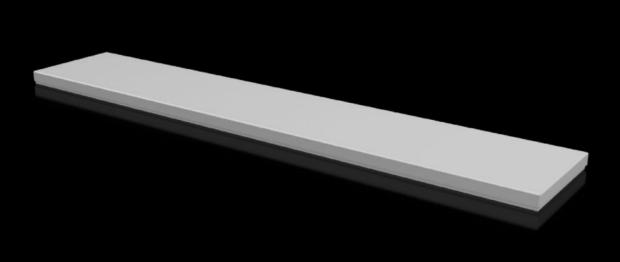

## CX 6730.830 Cover plate

State: 8/08/2025 (Source: rittal.com/ie-en)

POWER DISTRIBUTION >> CLIMATE CONTROL

IT INFRASTRUCTURE SOFTWARE & SERVICES

FRIEDHELM LOH GROUP

ENCLOSURES

## CX 6730.830 - Cover plate For CX console system

To seal the roof opening of CX pedestals and desk units.

## Features

| Model No.                               | CX 6730.830                                       |
|-----------------------------------------|---------------------------------------------------|
| Material                                | Sheet steel                                       |
| Surface finish                          | Textured paint                                    |
| Colour                                  | RAL 7035                                          |
| Supply includes                         | Assembly parts                                    |
| To fit                                  | Enclosure type: CX desk unit<br>Width: = 1,200 mm |
| Protection category NEMA                | NEMA 1<br>NEMA 12                                 |
| IP protection category to IEC 60<br>529 | IP 55                                             |
| Packs of                                | 1 pc(s).                                          |
| Net weight                              | 5.3                                               |
| Gross weight                            | 5.44                                              |
| Customs tariff number                   | 94039910                                          |
| EAN                                     | 4028177983441                                     |
| ETIM 9                                  | EC000784                                          |
| ETIM 8                                  | EC000784                                          |
| ECLASS 8.0                              | 27180504                                          |
|                                         |                                                   |