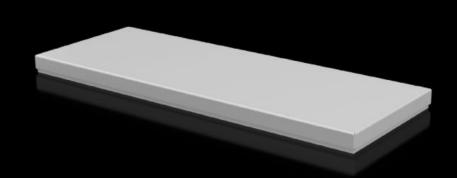

## CX 6730.900 - Cover plate For CX console system

To seal the roof opening of CX pedestals and desk units.

#### **Features**

| Model No.                            | CX 6730.900                                                       |
|--------------------------------------|-------------------------------------------------------------------|
| Material                             | Sheet steel                                                       |
| Surface finish                       | Textured paint                                                    |
| Colour                               | RAL 7035                                                          |
| Supply includes                      | Assembly parts                                                    |
| To fit                               | Enclosure type: CX pedestal<br>Width: = 600 mm<br>Depth: = 400 mm |
| Protection category NEMA             | NEMA 1<br>NEMA 12                                                 |
| IP protection category to IEC 60 529 | IP 55                                                             |
| Packs of                             | 1 pc(s).                                                          |
| Net weight                           | 4.4                                                               |
| Gross weight                         | 4.411                                                             |
| Customs tariff number                | 94039910                                                          |
| EAN                                  | 4028177983540                                                     |
| ETIM 9                               | EC000784                                                          |
| ETIM 8                               | EC000784                                                          |
| ECLASS 8.0                           | 27180504                                                          |