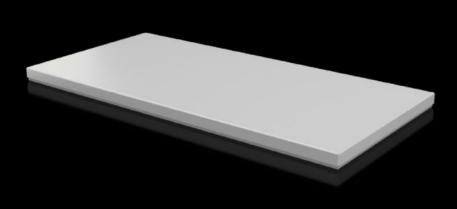

### CX 6730.910 - Cover plate For CX console system

To seal the roof opening of CX pedestals and desk units.

#### Features

| Model No.                               | CX 6730.910                                                       |
|-----------------------------------------|-------------------------------------------------------------------|
| Material                                | Sheet steel                                                       |
| Surface finish                          | Textured paint                                                    |
| Colour                                  | RAL 7035                                                          |
| Supply includes                         | Assembly parts                                                    |
| To fit                                  | Enclosure type: CX pedestal<br>Width: = 800 mm<br>Depth: = 400 mm |
| Protection category NEMA                | NEMA 1<br>NEMA 12                                                 |
| IP protection category to IEC 60<br>529 | IP 55                                                             |
| Packs of                                | 1 pc(s).                                                          |
| Net weight                              | 5.4                                                               |
| Gross weight                            | 5.53                                                              |
| Customs tariff number                   | 94039910                                                          |
| EAN                                     | 4028177983533                                                     |
| ETIM 9                                  | EC000784                                                          |
| ETIM 8                                  | EC000784                                                          |
| ECLASS 8.0                              | 27180504                                                          |
|                                         |                                                                   |