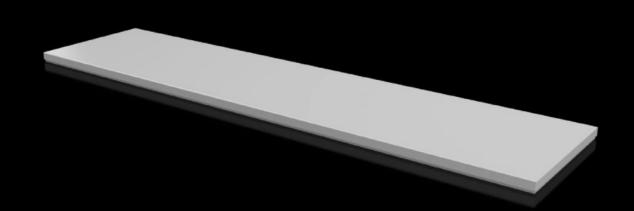

## CX 6730.930 - Cover plate For CX console system

To seal the roof opening of CX pedestals and desk units.

#### **Features**

| Model No.                            | CX 6730.930                                                         |
|--------------------------------------|---------------------------------------------------------------------|
| Material                             | Sheet steel                                                         |
| Surface finish                       | Textured paint                                                      |
| Colour                               | RAL 7035                                                            |
| Supply includes                      | Assembly parts                                                      |
| To fit                               | Enclosure type: CX pedestal<br>Width: = 1,600 mm<br>Depth: = 400 mm |
| Protection category NEMA             | NEMA 1<br>NEMA 12                                                   |
| IP protection category to IEC 60 529 | IP 55                                                               |
| Packs of                             | 1 pc(s).                                                            |
| Net weight                           | 10.75                                                               |
| Gross weight                         | 10.758                                                              |
| Customs tariff number                | 94039910                                                            |
| EAN                                  | 4028177983519                                                       |
| ETIM 9                               | EC000784                                                            |
| ETIM 8                               | EC000784                                                            |
| ECLASS 8.0                           | 27180504                                                            |