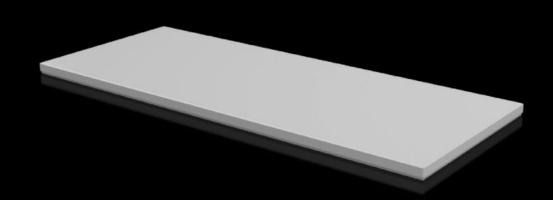

## CX 6730.960 - Cover plate For CX console system

To seal the roof opening of CX pedestals and desk units.

#### **Features**

| Model No.                            | CX 6730.960                                                         |
|--------------------------------------|---------------------------------------------------------------------|
| Material                             | Sheet steel                                                         |
| Surface finish                       | Textured paint                                                      |
| Colour                               | RAL 7035                                                            |
| Supply includes                      | Assembly parts                                                      |
| To fit                               | Enclosure type: CX pedestal<br>Width: = 1,200 mm<br>Depth: = 500 mm |
| Protection category NEMA             | NEMA 1<br>NEMA 12                                                   |
| IP protection category to IEC 60 529 | IP 55                                                               |
| Packs of                             | 1 pc(s).                                                            |
| Net weight                           | 9                                                                   |
| Gross weight                         | 9.5                                                                 |
| Customs tariff number                | 94039910                                                            |
| EAN                                  | 4028177983489                                                       |
| ETIM 9                               | EC000784                                                            |
| ETIM 8                               | EC000784                                                            |
| ECLASS 8.0                           | 27180504                                                            |