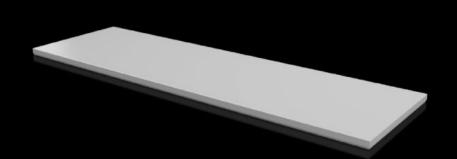

## CX 6730.970 - Cover plate For CX console system

To seal the roof opening of CX pedestals and desk units.

#### **Features**

| Model No.                            | CX 6730.970                                                         |
|--------------------------------------|---------------------------------------------------------------------|
| Material                             | Sheet steel                                                         |
| Surface finish                       | Textured paint                                                      |
| Colour                               | RAL 7035                                                            |
| Supply includes                      | Assembly parts                                                      |
| To fit                               | Enclosure type: CX pedestal<br>Width: = 1,600 mm<br>Depth: = 500 mm |
| Protection category NEMA             | NEMA 1<br>NEMA 12                                                   |
| IP protection category to IEC 60 529 | IP 55                                                               |
| Packs of                             | 1 pc(s).                                                            |
| Net weight                           | 12.6                                                                |
| Gross weight                         | 12.8                                                                |
| Customs tariff number                | 94039910                                                            |
| EAN                                  | 4028177983472                                                       |
| ETIM 9                               | EC000784                                                            |
| ETIM 8                               | EC000784                                                            |
| ECLASS 8.0                           | 27180504                                                            |