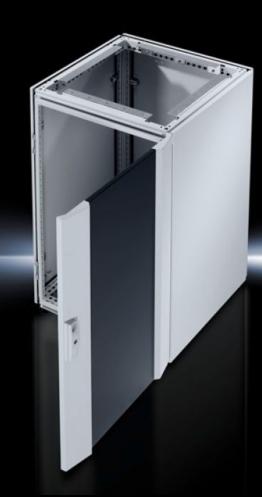

### IW 6900.000 - Industrial Workstations

Lower enclosure based on TS 8 for Industrial Workstations.

#### **Features**

| Model No.                            | IW 6900.000                                                                                                                                                  |
|--------------------------------------|--------------------------------------------------------------------------------------------------------------------------------------------------------------|
| Design                               | Designer door, rear panel screw-fastened from the inside                                                                                                     |
| Material                             | Enclosure, designer door, rear panel: Sheet steel                                                                                                            |
| Surface finish                       | Enclosure: Dipcoat-primed, powder-coated on the outside, textured paint                                                                                      |
| Colour                               | Enclosure: RAL 7035                                                                                                                                          |
| Supply includes                      | Enclosure with side panels screw-fastened from the inside, base with gland plate and levelling feet Designer door, rear panel screw-fastened from the inside |
| Dimensions                           | Width: 600 mm<br>Height: 900 mm<br>Depth: 600 mm                                                                                                             |
| IP protection category to IEC 60 529 | IP 55                                                                                                                                                        |
| Protection category NEMA             | NEMA 12                                                                                                                                                      |
| Packs of                             | 1 pc(s).                                                                                                                                                     |
| Net weight                           | 53.253                                                                                                                                                       |
| Gross weight                         | 54.9                                                                                                                                                         |
| EAN                                  | 4028177290037                                                                                                                                                |
| ETIM 9                               | EC002502                                                                                                                                                     |
| ECLASS 8.0                           | 27180501                                                                                                                                                     |
|                                      |                                                                                                                                                              |