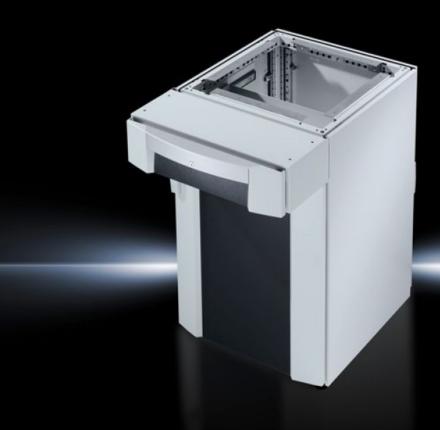

### IW 6900.400 - Industrial Workstations

Lower enclosure based on TS 8 for Industrial Workstations.

#### **Features**

| Model No.                            | IW 6900.400                                                                                                                                  |
|--------------------------------------|----------------------------------------------------------------------------------------------------------------------------------------------|
| Design                               | Drawer section, designer door, rear door                                                                                                     |
| Material                             | Enclosure, drawer tray, designer door and rear door: Sheet steel                                                                             |
| Surface finish                       | Enclosure: Dipcoat-primed, powder-coated on the outside, textured paint                                                                      |
| Colour                               | Enclosure: RAL 7035                                                                                                                          |
| Supply includes                      | Enclosure with side panels screw-fastened from the inside, base with gland plate and levelling feet Drawer section, designer door, rear door |
| Depth with drawer section            | 890 mm                                                                                                                                       |
| Dimensions                           | Width: 600 mm<br>Height: 900 mm<br>Depth: 600 mm                                                                                             |
| IP protection category to IEC 60 529 | IP 54                                                                                                                                        |
| Protection category NEMA             | NEMA 12                                                                                                                                      |
| Packs of                             | 1 pc(s).                                                                                                                                     |
| Net weight                           | 70.81                                                                                                                                        |
| Gross weight                         | 73                                                                                                                                           |
| EAN                                  | 4028177290068                                                                                                                                |
| ETIM 9                               | EC002502                                                                                                                                     |
| ECLASS 8.0                           | 27180501                                                                                                                                     |