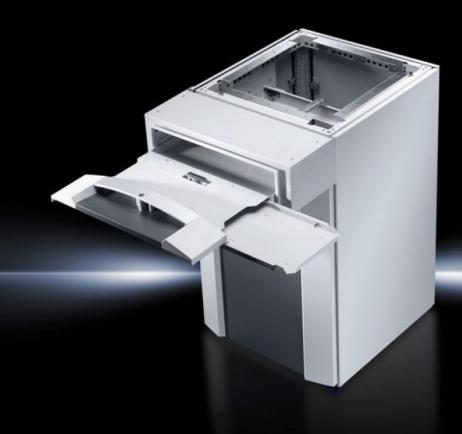

## IW 6900.410 - Industrial Workstations

Lower enclosure based on TS 8 for Industrial Workstations.

## Features

| Model No.                               | IW 6900.410                                                                                                                                                               |
|-----------------------------------------|---------------------------------------------------------------------------------------------------------------------------------------------------------------------------|
| Design                                  | Drawer section for keyboard and mouse, designer door, rear door                                                                                                           |
| Material                                | Enclosure, drawer section for keyboard and mouse, designer door, rear door: Sheet steel                                                                                   |
| Surface finish                          | Enclosure: Dipcoat-primed, powder-coated on the outside, textured paint                                                                                                   |
| Colour                                  | Enclosure: RAL 7035                                                                                                                                                       |
| Supply includes                         | Enclosure with side panels screw-fastened from the inside, base<br>with gland plate and levelling feet<br>Drawer section for keyboard and mouse, designer door, rear door |
| Depth with drawer section               | 890 mm                                                                                                                                                                    |
| Dimensions                              | Width: 600 mm<br>Height: 900 mm<br>Depth: 600 mm                                                                                                                          |
| IP protection category to IEC 60<br>529 | IP 54                                                                                                                                                                     |
| Protection category NEMA                | NEMA 12                                                                                                                                                                   |
| Packs of                                | 1 pc(s).                                                                                                                                                                  |
| Net weight                              | 70.81                                                                                                                                                                     |
| Gross weight                            | 73                                                                                                                                                                        |
| EAN                                     | 4028177423046                                                                                                                                                             |
| ECLASS 8.0                              | 27180501                                                                                                                                                                  |
|                                         |                                                                                                                                                                           |