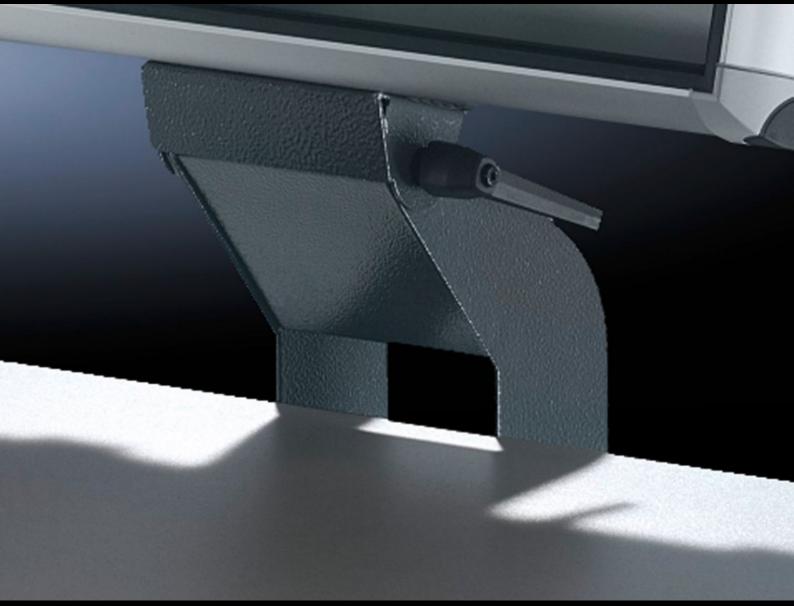

## IW 6902.640 - Enclosure attachment, tilting, base mounting CP-L, square 120 x 65 mm

The enclosure attachment can be mounted either on the support arm connection of the Optipanel enclosure or on the underside or rear of any enclosure.

#### **Features**

| IW 6902.640                                                                                                                                           |
|-------------------------------------------------------------------------------------------------------------------------------------------------------|
| With mounting cut-out for connector grommet for sealed cable entry.                                                                                   |
| Sheet steel                                                                                                                                           |
| Spray-finished                                                                                                                                        |
| RAL 7024                                                                                                                                              |
| Assembly parts                                                                                                                                        |
| The enclosure attachment can be mounted either on the support arm connection of the Optipanel enclosure or on the underside or rear of any enclosure. |
| -40 - 40 °                                                                                                                                            |
| 1 pc(s).                                                                                                                                              |
| 1.654                                                                                                                                                 |
|                                                                                                                                                       |