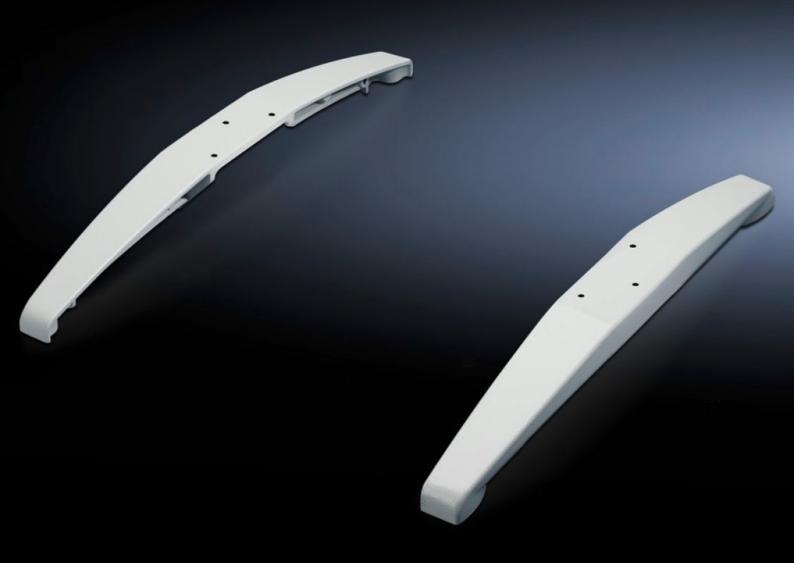

## IW 6902.920 - Cast feet

For secure siting of enclosures for tower PCs or other customer assemblies.

## **Features**

| Model No.             | IW 6902.920                                                                 |
|-----------------------|-----------------------------------------------------------------------------|
| Product description   | For secure siting of enclosures for tower PCs or other customer assemblies. |
| Material              | Cast aluminium                                                              |
| Colour                | RAL 7035                                                                    |
| Supply includes       | Assembly parts                                                              |
| Dimensions            | Depth: 700 mm                                                               |
| Basic material        | Cast aluminium                                                              |
| Packs of              | 2 pc(s).                                                                    |
| Net weight            | 6.64                                                                        |
| Gross weight          | 6.8                                                                         |
| Customs tariff number | 73269098                                                                    |
| EAN                   | 4028177438736                                                               |
| ETIM 9                | EC002502                                                                    |
| ECLASS 8.0            | 27180501                                                                    |
|                       |                                                                             |