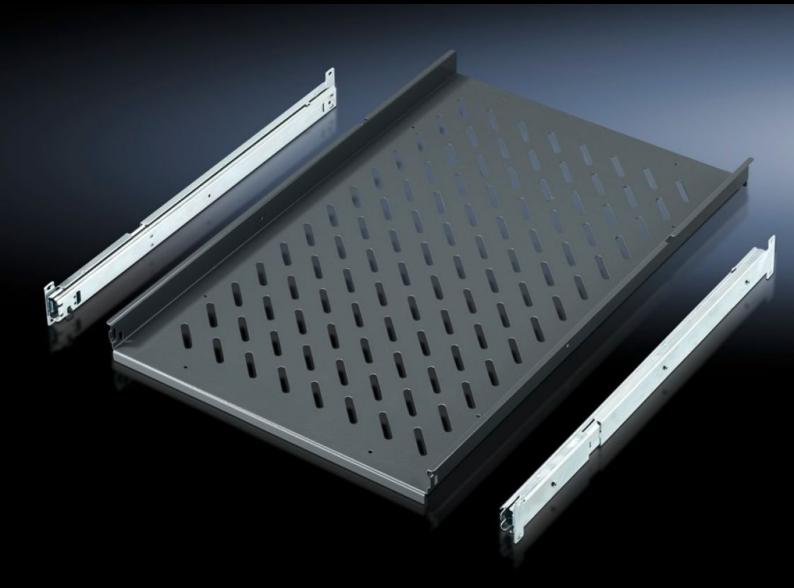

# IW 6902.980 - Component shelf, pull-out for TS, VX SE, PC, IW

For direct mounting on the vertical TS enclosure section, enclosure width.

#### **Features**

| Model No.                     | IW 6902.980                                                                                                   |  |
|-------------------------------|---------------------------------------------------------------------------------------------------------------|--|
| Product description           | For direct mounting on the vertical TS enclosure section.                                                     |  |
| Applications                  | On the vertical TS, VX SE enclosure section                                                                   |  |
| Material                      | Sheet steel                                                                                                   |  |
| Colour                        | RAL 7015                                                                                                      |  |
| Supply includes               | 2 telescopic slides                                                                                           |  |
| Load capacity                 | 30 kg surface load, static                                                                                    |  |
| Note                          | For enclosures without mounting plate                                                                         |  |
| Support area                  | Width: 465 mm<br>Depth: 745 mm                                                                                |  |
| To fit                        | Enclosure type: TS PC IW VX SE Width: = 600 mm Depth: = 800 mm                                                |  |
| Packs of                      | 1 pc(s).                                                                                                      |  |
| Net weight                    | 8.393                                                                                                         |  |
| Gross weight                  | 8.835                                                                                                         |  |
| PCF per pack (cradle-to-gate) | 34.7 kg CO2 eq (Cat B)                                                                                        |  |
| Note on PCF category          | Category B: PCF value (cradle-to-gate) based on the product weight approximately calculated and self-declared |  |
| Customs tariff number         | 94039910                                                                                                      |  |
| EAN                           | 4028177289871                                                                                                 |  |
|                               |                                                                                                               |  |