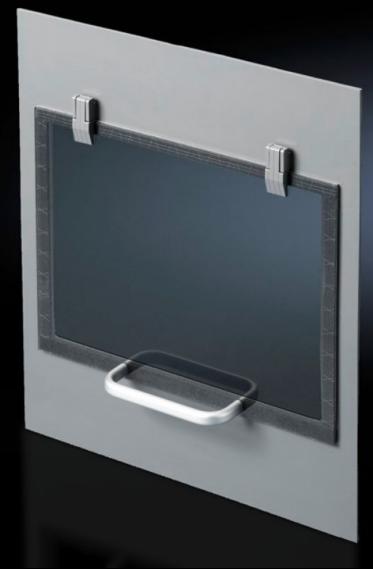

## IW 6903.200 - Paper removal flap for installation in surfaces

For installation in surfaces, facilitates easy removal of pages from the printer without opening the enclosure door.

## Features

| Model No.             | IW 6903.200                                                                                                                |
|-----------------------|----------------------------------------------------------------------------------------------------------------------------|
| Design                | DIN A4                                                                                                                     |
| Product description   | Facilitates easy removal of pages from the printer without opening the enclosure door. Plexiglass flap with magnetic lock. |
| Colour                | RAL 7015                                                                                                                   |
| Packs of              | 1 pc(s).                                                                                                                   |
| Net weight            | 1.904                                                                                                                      |
| Gross weight          | 2.12                                                                                                                       |
| Customs tariff number | 94039910                                                                                                                   |
| EAN                   | 4028177524729                                                                                                              |
| ETIM 9                | EC002617                                                                                                                   |
| ECLASS 8.0            | 27189260                                                                                                                   |
|                       |                                                                                                                            |