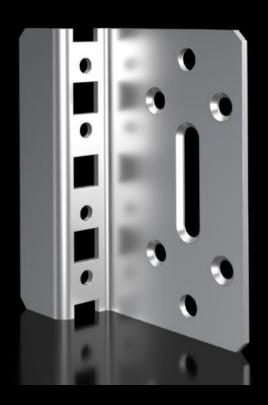

## DK 7000.688 - PDU mounting adaptor

Adaptor for mounting the PDU on a punched section with mounting flange in the VX IT