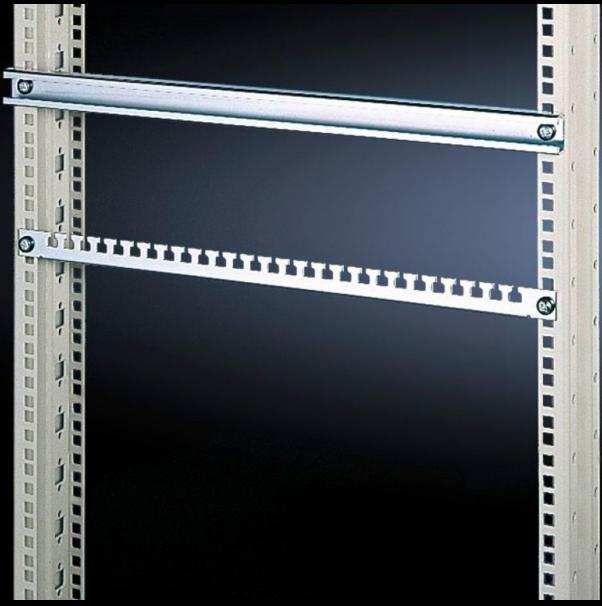

## DK 7016.100 - Cable routing across the 482.6 mm (19") mounting level

For fastening across all 482.6 mm (19") mounting angles, for cable ties.

### Tender text

C rails for 482.6 mm (19") mounting angles
The C rail is fastened across 482.6 mm (19") mounting angles. The cables
may be routed and fastened using cable ties, in line with system
requirements.