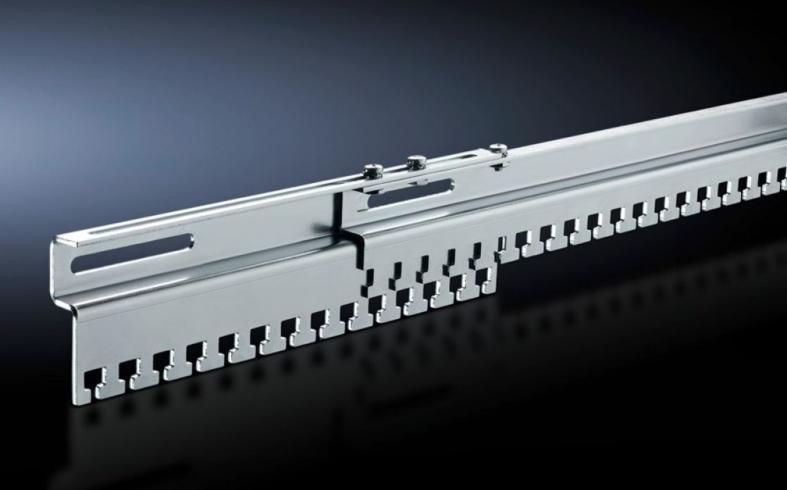

## DK 7016.150 - Cable clamp, variable for enclosureindependent mounting

For enclosure-independent mounting, variable attachment from 450 to 800 mm for flexible cable clamping in two variants: as C rails or T-head rail.

#### Tender text

Cable clamp, variable, T-head version

Cable clamp rail, length-adjustable, for flexible attachment irrespective of the enclosure system used. Variable attachment of 450 - 800 mm. The cable clamping occurs by means of fixing to Theads.

Dimensions: L(mm): 450 - 800 mm Sheet steel, zinc-plated, passivated