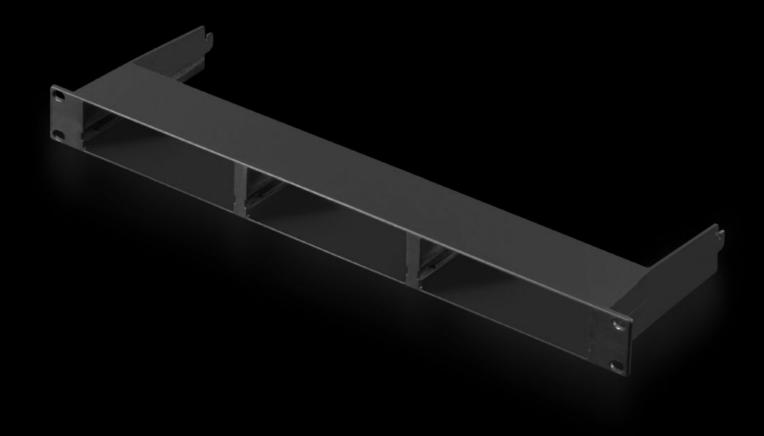

## DK 7030.088 - CMC III mounting units

To accommodate CMC III components.

#### **Features**

| Model No.           | DK 7030.088                                                                                                                                                                                                           |
|---------------------|-----------------------------------------------------------------------------------------------------------------------------------------------------------------------------------------------------------------------|
| Design              | For PU, PU Compact, control units, CMC III CAN bus unit and CMC III power pack.                                                                                                                                       |
| Product description | Depending on the design, the mounting unit can accommodate 1 or 3 Processing Units / sensor units etc. The 482.6 mm version (19" levels) can accommodate 3 units. The enclosure frame version can accommodate 1 unit. |
| Benefits            | Fire protection: Self-extinguishing to UL 94 HB                                                                                                                                                                       |
| Applications        | Accommodation of CMC III components.                                                                                                                                                                                  |
| Function principle  | CMC III Processing Unit                                                                                                                                                                                               |
|                     | CMC III Processing Unit Compact                                                                                                                                                                                       |
|                     | CMC III control unit                                                                                                                                                                                                  |
|                     | CMC III power pack                                                                                                                                                                                                    |
|                     | CMC III LTE unit                                                                                                                                                                                                      |
|                     | CMC III door control module                                                                                                                                                                                           |
| Material            | Plastic                                                                                                                                                                                                               |
|                     | Plastic                                                                                                                                                                                                               |
| Colour              | RAL 9005                                                                                                                                                                                                              |

### **Features**

| Supply includes               | Mounting unit 1 U 2 blanking covers Assembly parts                                                                                                     |
|-------------------------------|--------------------------------------------------------------------------------------------------------------------------------------------------------|
| Number of locations           | 3                                                                                                                                                      |
| Installation options          | 482.6 mm (19") level                                                                                                                                   |
| Note                          | For installing CMC III units in network and server racks To accommodate up to three CMC III enclosures and for mounting in the 482.6 mm (19") section. |
| Dimensions                    | Width: 482.6 mm<br>Depth: 141 mm                                                                                                                       |
| Packs of                      | 1 pc(s).                                                                                                                                               |
| Net weight                    | 0.423                                                                                                                                                  |
| Gross weight                  | 0.539                                                                                                                                                  |
| PCF per pack (cradle-to-gate) | 2.1 kg CO2 eq (Cat B)                                                                                                                                  |
| Note on PCF category          | Category B: PCF value (cradle-to-gate) based on the product weight, approximately calculated and self-declared                                         |
| Customs tariff number         | 39269097                                                                                                                                               |
| EAN                           | 4028177709423                                                                                                                                          |
| ETIM 9                        | EC002627                                                                                                                                               |
| ECLASS 8.0                    | 27189253                                                                                                                                               |