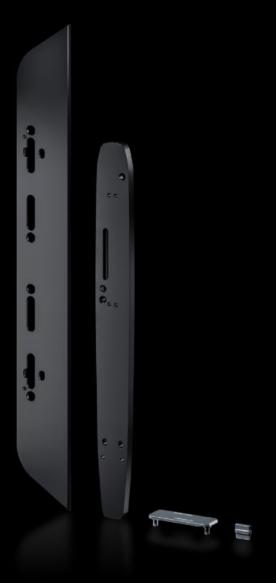

## IT 7030.692 - Mounting adaptor for handle systems

For fitting comfort handle VX with coded lock (7030.601) to TS aluminium doors or TS sheet steel doors.

## **Features**

| Model No.             | IT 7030.692                                                                                             |
|-----------------------|---------------------------------------------------------------------------------------------------------|
| Product description   | For fitting comfort handle VX with coded lock (7030.601) to TS aluminium doors or TS sheet steel doors. |
| Colour                | RAL 9005                                                                                                |
| Supply includes       | Mounting adaptor Coupling element Assembly parts                                                        |
| To fit                | Enclosure type: TS IT<br>TS 8                                                                           |
| Packs of              | 1 pc(s).                                                                                                |
| Net weight            | 0.65                                                                                                    |
| Gross weight          | 0.68                                                                                                    |
| Customs tariff number | 73269098                                                                                                |
| EAN                   | 4028177936553                                                                                           |
| ETIM 9                | EC002627                                                                                                |
| ECLASS 8.0            | 27189253                                                                                                |