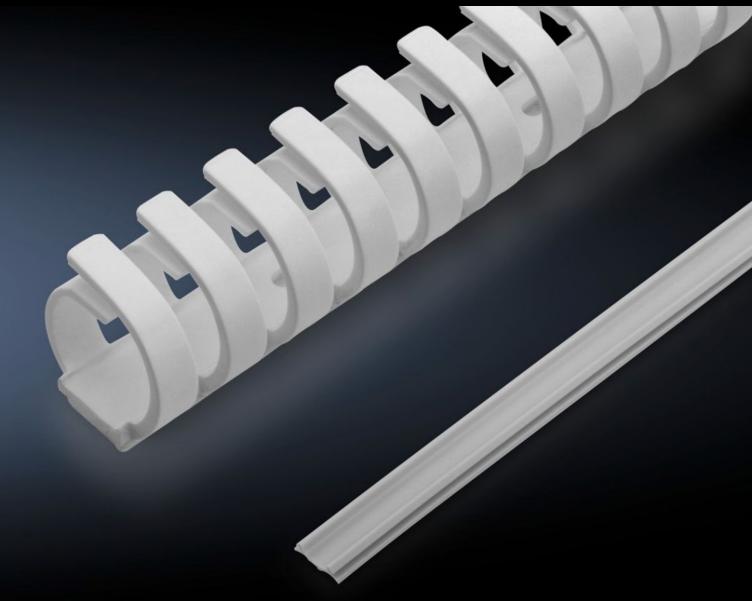

## IT 7030.695 - Cable routing set, doors for VX, VX IT

For optimised cable routing on the inside of the VX enclosure system doors when using a CMC III handle.

## **Features**

| Model No.             | IT 7030.695                                                                                                                                                                                                                                                                                                                                                       |
|-----------------------|-------------------------------------------------------------------------------------------------------------------------------------------------------------------------------------------------------------------------------------------------------------------------------------------------------------------------------------------------------------------|
| Product description   | For optimised cable routing on the inside of the doors of the VX enclosure system when a CMC III handle is used.                                                                                                                                                                                                                                                  |
| Benefits              | Shorten the duct cover and the ring cable holder to any desired length                                                                                                                                                                                                                                                                                            |
| Function principle    | When installing handles or reader units with cables, these will need to be laid close to the inside of the door. The cables are routed in the aluminium extrusion of the doors.  To close the duct, the duct cover simply snaps onto the profile For cable routing with ventilated or sheet steel doors, the ring cable holder is glued to the inside of the door |
| Material              | Plastic                                                                                                                                                                                                                                                                                                                                                           |
| Colour                | Pale grey                                                                                                                                                                                                                                                                                                                                                         |
| Supply includes       | Cable routing set, doors Duct cover, 2 m 4 ring cable holders, 0.5 m Assembly parts                                                                                                                                                                                                                                                                               |
| Packs of              | 1 pc(s).                                                                                                                                                                                                                                                                                                                                                          |
| Net weight            | 0.202                                                                                                                                                                                                                                                                                                                                                             |
| Gross weight          | 0.222                                                                                                                                                                                                                                                                                                                                                             |
| Customs tariff number | 76042990                                                                                                                                                                                                                                                                                                                                                          |
| EAN                   | 4028177939264                                                                                                                                                                                                                                                                                                                                                     |
| ETIM 9                | EC000261                                                                                                                                                                                                                                                                                                                                                          |
| ECLASS 8.0            | 27180101                                                                                                                                                                                                                                                                                                                                                          |