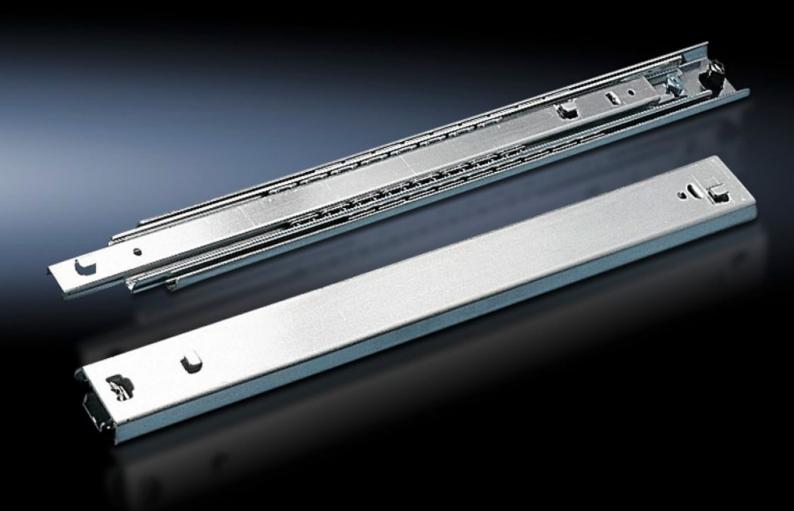

## DK 7051.000 - Telescopic slides for component shelves, for mounting on the VX enclosure frame and for upgrading existing VX and TS applications

For retrospectively converting fixed component shelves to full withdrawal by exchanging the fastening bolts or mounting rails (heavy-duty version) for the telescopic slides.

## **Features**

| Model No.                          | DK 7051.000                                                                                                                                                                                     |
|------------------------------------|-------------------------------------------------------------------------------------------------------------------------------------------------------------------------------------------------|
| Product description                | Fixed component shelves are easily converted to full withdrawal. For this purpose, the existing fastening bolts or mounting rails (heavy-duty version) are exchanged for the telescopic slides. |
| Material                           | Sheet steel                                                                                                                                                                                     |
| Surface finish                     | Zinc-plated                                                                                                                                                                                     |
| Suitable for component shelf depth | 300 mm                                                                                                                                                                                          |
| Load capacity                      | 50 kg                                                                                                                                                                                           |
| Note                               | For installation and locking on a 25 mm pitch pattern in the enclosure depth.                                                                                                                   |
| Packs of                           | 2 pc(s).                                                                                                                                                                                        |
| ETIM 9                             | EC002620                                                                                                                                                                                        |
| ECLASS 8.0                         | 27189261                                                                                                                                                                                        |
|                                    |                                                                                                                                                                                                 |