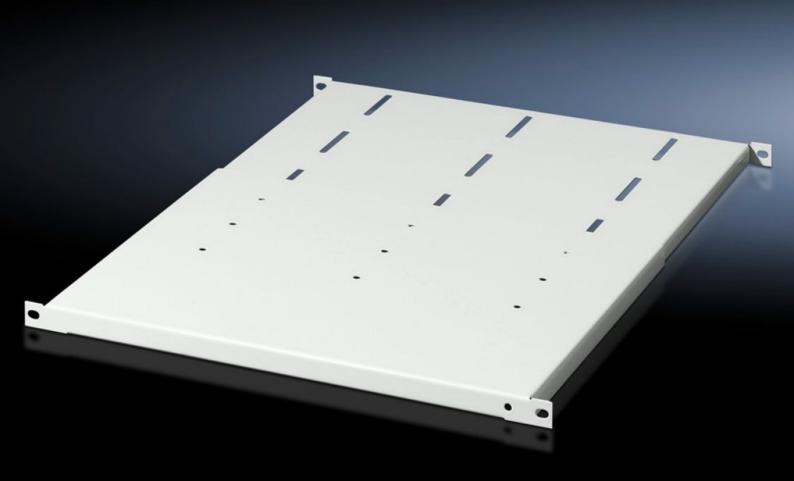

## DK 7063.720 - Component shelf ½ U, depth-variable 482.6 mm (19") system punchings

For mounting between the front and rear 482.6 mm (19") levels, infinitely depth-adjustable, load capacity: 50 kg.

#### **Features**

| Model No.               | DK 7063.720                                                                                                        |
|-------------------------|--------------------------------------------------------------------------------------------------------------------|
| Product description     | For mounting between the front and rear 482.6 mm (19″) levels. The component shelf is infinitely depth-adjustable. |
| Material                | Sheet steel                                                                                                        |
| Colour                  | RAL 7035                                                                                                           |
| Load capacity           | 50 kg area load                                                                                                    |
| Note                    | Not suitable for combination with telescopic slides.                                                               |
| Distance between levels | 600 - 900 mm                                                                                                       |
| Packs of                | 1 pc(s).                                                                                                           |
| Net weight              | 7.572                                                                                                              |
| Gross weight            | 7.971                                                                                                              |
| Customs tariff number   | 94039910                                                                                                           |
| EAN                     | 4028177401877                                                                                                      |
| E-Number Sweden         | E7239732                                                                                                           |
| ECLASS 8.0              | 27189261                                                                                                           |